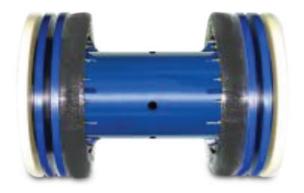

## BD-6RB Cleaning Pig (Sizes 6" to 48")

- High quality polyurethane discs allow good elasticity and abrasion resistance
- Bidirectional
- Added Ring Brushes easily bolt on with the discs
- Pig transmitter mounting opitonal
- · Bypass ports optional

**BD-6RB**