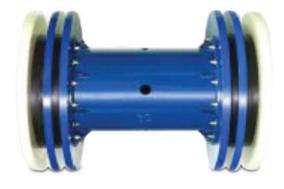

## BD-6 Cleaning Pig (Sizes 6" to 48")

- High quality polyurethane discs allow good elasticity and abrasion resistance
- Bidirectional
- Pig transmitter mounting opitonal
- Bypass ports optional

BD-6