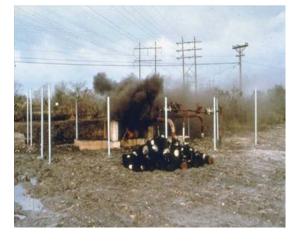

# inline

Dust Bags are used to eliminate pollution by catching debris from a pipeline and trapping dust particles as small as 5 microns, along with construction debris and mill scale. A drawstring closure is used to secure the bag to the end of the pipeline. These bags are made of heavy duty polyester, however custom material and sizes are available upon request. Standard Dust Bags are available in two diameters and three lenghts.

# THIS.....



# OR THIS....



### **DIM CHART**

#### DUST BAGS

|                  |          |            | PACKAGE DIMENSIONS |             |
|------------------|----------|------------|--------------------|-------------|
| OPERATIONAL SIZE | PART NO. | LENGTH(in) | DIAMETER(in)       | WEIGHT(Ibs) |
| 12" x 10'        | 10112010 | 20.00      | 7.00               | 3.00        |
| 12" x 25'        | 10112025 | 20.00      | 10.00              | 9.00        |
| 12" x 50'        | 10112050 | 20.00      | 14.00              | 18.00       |
| 12" x 75'        | 10112075 | 20.00      | 17.00              | 28.00       |
|                  |          |            |                    |             |
| 24" x 25'        | 10124025 | 40.00      | 10.50              | 14.00       |
| 24" x 50'        | 10124