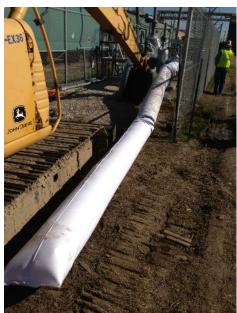

# OR THIS....

# inline

Dust Bags are used to eliminate pollution by catching debris from a pipeline and trapping dust particles as small as 5 microns, along with construction debris and mill scale. A drawstring closure is used to secure the bag to the end of the pipeline. These bags are made of heavy duty polyester, however custom material and sizes are available upon request. Standard Dust Bags are available in two diameters and three lenghts.