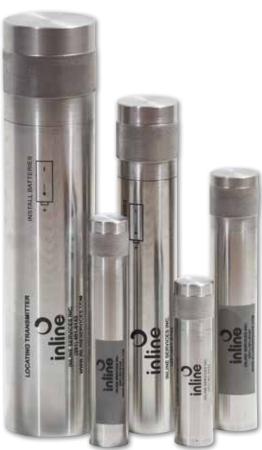

inline

Inline offers a wide variety of Transmitters that operate by emitting electromagnetic fields at a very low frequency (between 15 and 30Hz). This makes pig-tracking transmitters safe and reliable for use in any onshore or offshore environment and any pipeline product (water, oil, gas, ammonia, carbon dioxide, etc.)

## SMITTERS

- Dual Power/Dual Mode
- · Available in coded frequencies
- Come in Extra small for Process / Production lines with switch for selectable Codes A-B, B-C and A-C
- Tow Behind and stand-alone carriers
  available
- Available in all sizes to meet any time requirement.