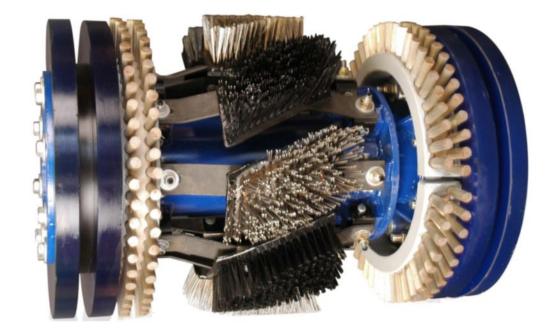

inline

The PIT CLEANING PIG<sup>™</sup> is one of the most aggressive mandrel body cleaning pigs on the market. It is equipped with four seal discs, heavy wire pencil brushes and HZ assembly brushes for superior pit cleaning. The pencil brushes help to scrape away at black powder, wax, mill scale and rust from inside the pipe and can get into the smallest of pits. This pig will ensure there is maximum cleaning coverage inside the pipe

## **APPLICATIONS**

- Extreme Pit Cleaning
- · Black powder removal
- · Aggressive to clean mill scale, wax and rust

## FEATURES AND BENEFITS

- Size Range: 6" 48"
- Configured of 4 discs, pencil brushes & HZ brushes
- Transmitter housing is available

Inline Services Inc. 27731 Commercial Park Rd Tomball, TX 77375

TELLIGENT PIPELINE C