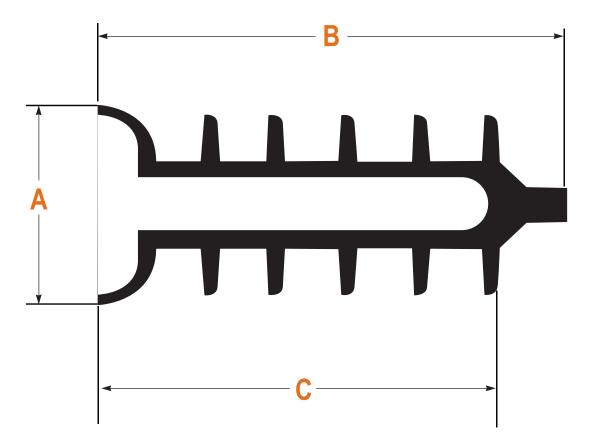

# TECHNICAL DATA

| SIZE IN                                  | А       | В     | С     | WEIGHT (Lbs.) |
|------------------------------------------|---------|-------|-------|---------------|
| 2"                                       | 2.25"   | 5.5"  | 4.75" | 0.37          |
| 3"                                       | 3.5"    | 6"    | 5"    | 0.75          |
| 4"                                       | 4.375"  | 7"    | 4"    | 2             |
| 6"                                       | 6.625"  | 15.5" | 11"   | 7.25          |
| 8"                                       | 10.75"  | 19.5" | 15"   | 21.25         |
| 12"                                      | 13"     | 23.5" | 18.5" | 36            |
| 14"                                      | 13.875" | 26"   | 23"   | 47            |
| 16"                                      | 15.875" | 28"   | 24"   | 62            |
| 20"                                      | 20"     | 35.5  | 30"   | 118           |
| 1/1/1/1/1/1/1/1/1/1/1/1/1/1/1/1/1/1/1/1/ |         |       |       |               |
|                                          |         |       |       |               |