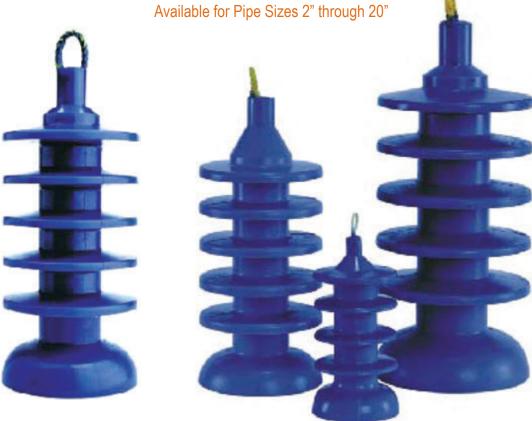

The solid polyurethane Uni-Flex Pig® is cast as a single piece construction. The flexible combination of cup and discs creates an effective pig for removing liquids from wet gas systems, water from product pipelines, and paraffin from the walls of crude oil pipelines.

Manufactured from high-performance polyurethane, it flexes through varying diameter pipelines, short-radius weld ells, tees, valves, dents and out-of-round pipe. Its hollow core allows the pig to expand in diameter thereby increasing its seal as the differential pressure across the pig increases and to center itself for even wear.