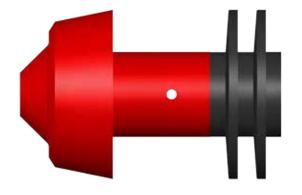

## A L L U R E T H A N E FILMING PIGS - solid cast

3-12" (76-305mm)

A new addition to our world class line of pipeline products, the new design can be counted on to perform up to Apache Pipeline Products high standards to optimize the maintenance of your pipeline.

The unique design of our new dual durometer Hurricane FP pig has a front hollow mandrel with two port holes in the middle of the mandrel. This allows the inhibitor to travel to the front of the pig and then through the port holes. The inhibitor is then contained between the 86 durometer (hard) leading cup and two 62 durometer (soft) rear sealing discs allowing the pig to leave a film of inhibitor on the pipe wall. Designed to traverse 1.5D bends.