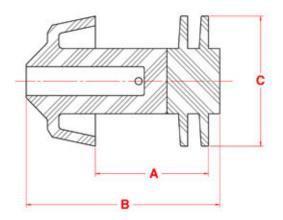

| Size | Α      | В      | С      | Weight | Part #     |
|------|--------|--------|--------|--------|------------|
| 3"   | 2.500  | 4.875  | 3.375  | 1.0    | 74-0462-03 |
| 4"   | 3.625  | 6.250  | 4.375  | 2.0    | 74-0462-04 |
| 6"   | 5.375  | 8.750  | 6.500  | 4.0    | 74-0462-06 |
| 8"   | 7.625  | 11.750 | 8.500  | 10     | 74-0462-08 |
| 10"  | 9.625  | 14.125 | 10.625 | 20     | 74-0462-10 |
| 12"  | 10.125 | 15.375 | 12.500 | 32     | 74-0462-12 |