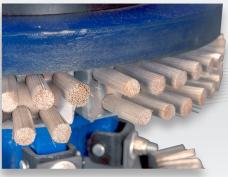

### MANDREL PIGS

- Heavy-Duty Carbon Steel Body
- Fully-customizable configuration of cups, discs and brushes
- For cleaning, scraping, batching, dewatering and gauging
- Aluminum or stainless steel bodies available for special applications