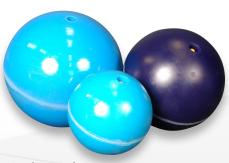

### **Pipeline Spheres**

- Inflatable or solid
- Bare foam and coated foam
- For use in applications with sharp elbows