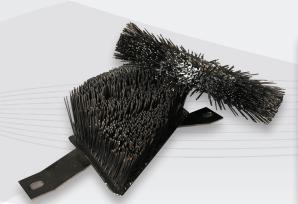

Bi-Directional Disc Pig; ideal for pre-inspection cleaning with superior sealing and support

HZ Cleaning Pig with high seal DC cups and spring loaded brushes

Ring Brush Cleaning Pig with disc and ring brushes for excellent bi-directional cleaning

Brushes available mounted on wearcompensating springs or on a ring brush in steel, stainless or Prostran

Inline's aggressive Pit Cleaning brush for maximum rust, black powder and millscale removal

Urethane and neoprene cups and discs for a wide variety of applications