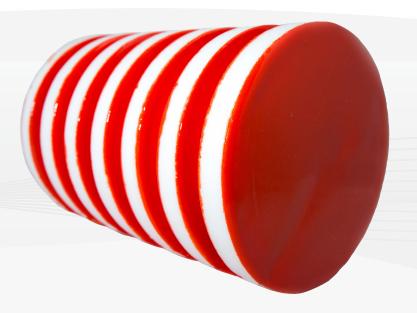

## FORM DISC PIG™

- Our patented Foam Disc Pig™
- Sizes 2" to 48" and extended lengths for special application
- Available in 5 lb and 8 lb Foam
- Made from open cell polyurethane foam
- Circular grooves provide a series of wiping edges
- Multiple disc design reduces bypass
- Excellent dewatering and batching pig
- Available with Cavity for Pig Tracking
- Available with bullet nose
- Handling rope standard on 16" and larger sizes

## **FORM PIGS**

- For use in pipelines, petrochemical, potable water and sewage systems
- Available in sizes from 2" to 60"
- Bare Foam, criss cross urethane coating, brushes and silicone carbide construction
- Dished end with a cone nose
- Available with both ends dished
- Handling rope standard on 16" and larger sizes
- Available with Cavity for Pig Tracking