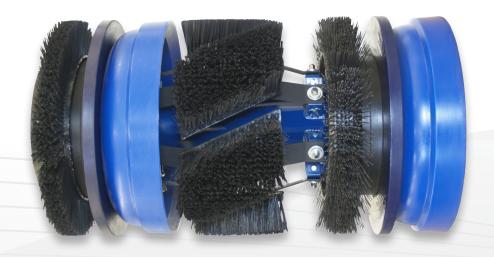

### MANDREL PIGS

- Heavy-Duty Carbon Steel Body
- Fully-customizable configuration of cups, discs and brushes
- For cleaning, scraping, batching, dewatering and gauging
- Aluminum or stainless steel bodies available for special applications

Bi-Directional Disc Pig; ideal for pre-inspection cleaning with superior sealing and support

HZ Cleaning Pig with high seal DC cups and spring loaded brushes

Ring Brush Cleaning Pig with disc and ring brushes for excellent bi-directional cleaning

Brushes available mounted on wearcompensating springs or on a ring brush in steel, stainless or Prostran

Inline's aggressive Pit Cleaning brush for maximum rust, black powder and millscale removal

Urethane and neoprene cups and discs for a wide variety of applications