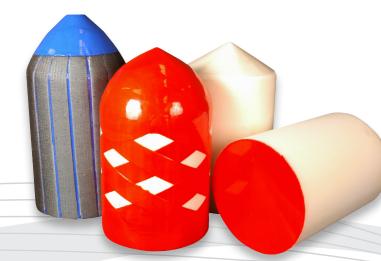

## **FORM PIGS**

- For use in pipelines, petrochemical, potable water and sewage systems
- Available in sizes from 2" to 60"
- Bare Foam, criss cross urethane coating, brushes and silicone carbide construction
- Dished end with a cone nose
- Available with both ends dished
- Handling rope standard on 16" and larger sizes
- Available with Cavity for Pig Tracking