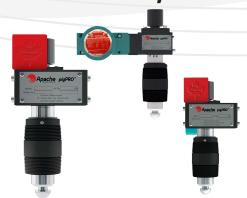

## SENSORS, DETECTORS and SPECIALTY EQUIPMENT

Apache PigPRO Pig Signaller. This intrusive style detector is available in Series 57, 55 and 53.

Electronic pig tracking equipment with 22 Hz Signal Receiver; Any size dual power/dual mode transmitters; Geophones also available.