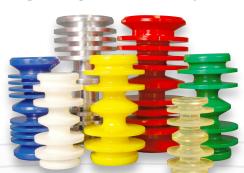

### SUD and VIPRS™ Pig

- For product removal and batching
- 2" to 12" sizes available
- Available in urethane and rubber blend

### **UniSeries Pigs**

- For Cleaning and Batching in flowlines
- Available in urethane and Maxithane<sup>TM</sup>