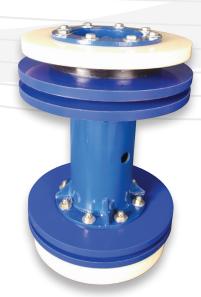

### MANDREL PIGS

- Heavy-Duty Carbon Steel Body
- Fully-customizable configuration of cups, discs and brushes
- For cleaning, scraping, batching, dewatering and gauging
- Aluminum or stainless steel bodies available for special applications