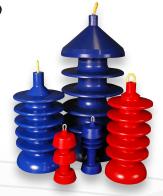

### MANDREL PIGS

- Heavy-Duty Carbon Steel Body
- Fully-customizable configuration of cups, discs and brushes
- For cleaning, scraping, batching, dewatering and gauging
- Aluminum or stainless steel bodies available for special applications

Bi-Directional Disc Pig; ideal for pre-inspection cleaning with superior sealing and support

HZ Cleaning Pig with high seal DC cups and spring loaded brushes

Ring Brush Cleaning Pig with disc and ring brushes for excellent bi-directional cleaning

Brushes available mounted on wearcompensating springs or on a ring brush in steel, stainless or Prostran

Inline's aggressive Pit Cleaning brush for maximum rust, black powder and millscale removal

Urethane and neoprene cups and discs for a wide variety of applications