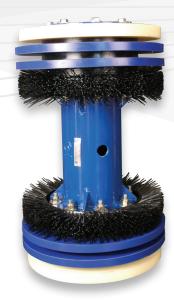

### MANDREL PIGS

- Heavy-Duty Carbon Steel Body
- Fully-customizable configuration of cups, discs and brushes
- For cleaning, scraping, batching, dewatering and gauging
- Aluminum or stainless steel bodies available for special applications

Bi-Directional Disc Pig; ideal for pre-inspection cleaning with superior sealing and support

HZ Cleaning Pig with high seal DC cups and spring loaded brushes

Ring Brush Cleaning Pig with disc and ring brushes for excellent bi-directional cleaning

Brushes available mounted on wearcompensating springs or on a ring brush in steel, stainless or Prostran

Inline's aggressive Pit Cleaning brush for maximum rust, black powder and millscale removal

Urethane and neoprene cups and discs for a wide variety of applications