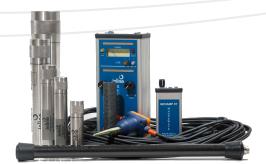

## SENSORS, DETECTORS and SPECIALTY EQUIPMENT

Apache PigPRO Pig Signaller. This intrusive style detector is available in Series 57, 55 and 53.

Electronic pig tracking equipment with 22 Hz Signal Receiver; Any size dual power/dual mode transmitters; Geophones also available.