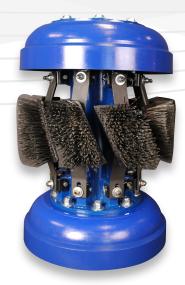

### MANDREL PIGS

- Heavy-Duty Carbon Steel Body
- Fully-customizable configuration of cups, discs and brushes
- For cleaning, scraping, batching, dewatering and gauging
- Aluminum or stainless steel bodies available for special applications

Brushes available mounted on wearcompensating springs or on a ring brush in steel, stainless or Prostran

Inline's aggressive Pit Cleaning brush for maximum rust, black powder and millscale removal

Urethane and neoprene cups and discs for a wide variety of applications