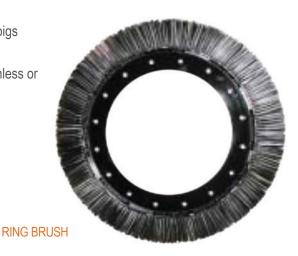

## **RING BRUSH**

- Ring Brushes can be used on most 8" and larger pigs with bolt circles.
- Perfect for converting standard pigs to a brush pig.
- Available with carbon steel, stainless or prostran bristles.