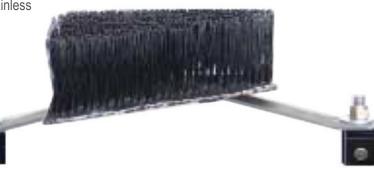

## **HZ BRUSH ASSEMBLY**

- HZ Brush Assemblies are used on ISTE, or BD-6BR Style Pigs.
- Spring design ideal for aggressive cleaning.
- HZII Brushes are used on 12" 16" pigs
- Large HZ Brushes are used on 18"- 48" pigs.

 Available with carbon steel, stainless or prostran bristles.

Available with pit cleaning pencil brushes.

HZ BRUSH ASSEMBLY