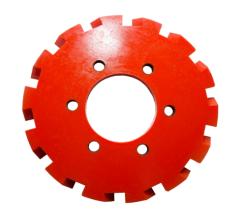

## **CUTTER DISC**

Inline Service's Cutter Disc is designed for enhanced cleaning of pipelines where wax, scale or sludge is present. The angled shaped surface bearing edges of the disc act as cutter blades to scrape off deposits throughout the pipeline. The spaces in-between the cutter edges allow bypass of product to help suspend removed debris.