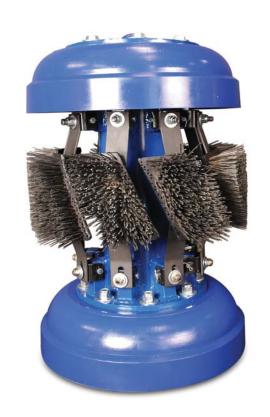

haltines, black powder and other substances that adhere to the pipe wall.

Superior load bearing and sealing characteristics make them ideal for removing liquids from pipelines and separating dissimilar products.



The design of the DC Cup™ surface bearing area and the flex area provides maximum wear resistance.

- The differential pressure of the product over the pig forces the scraping edge against the pipe wall for maximum cleaning
- The DC Cup<sup>™</sup> is designed to support the heavy design of mandrel pigs and inline inspection tools.
- DC Cups™ are manufactured from MAXITHANE™, Inline's proprietary system of custom urethane compounds formulated for severe pipeline conditions that destroy off the shelf urethane
- DC Cups<sup>™</sup> can be supplied to fit all mandrel pig designs



HZ DC Cup Pig