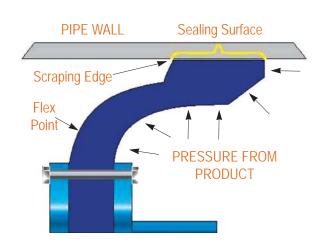

## PRODUCT INFORMATION

DC Cups<sup>™</sup> are designed for maximum scraping. They are ideal for removing paraffin, asphaltines, black powder and other substances that adhere to the pipe wall.

Superior load bearing and sealing characteristics make them ideal for removing liquids from pipelines and separating dissimilar products.

The design of the DC Cup™ surface bearing area and the flex area provides maximum wear resistance.

- The differential pressure of the product over the pig forces the scraping edge against the pipe wall for maximum cleaning
- The DC Cup<sup>™</sup> is designed to support the heavy design of mandrel pigs and inline inspection tools.
- DC Cups™ are manufactured from MAXITHANE™, Inline's proprietary system of custom urethane compounds formulated for severe pipeline conditions that destroy off the shelf urethane
- DC Cups<sup>™</sup> can be supplied to fit all mandrel pig designs