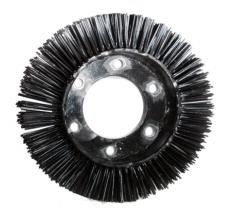

## FLAT WIRE RING BRUSH

The flat wire ring brush has a complete circular design allowing for complete coverage against the pipeline wall. This brush can be mounted to any of our mandrel bodied pigs making them into brush pigs for a more aggressive cleaning. The bristles can be made of carbon or stainless steel, flat or round wire depending on the type of cleaning job.