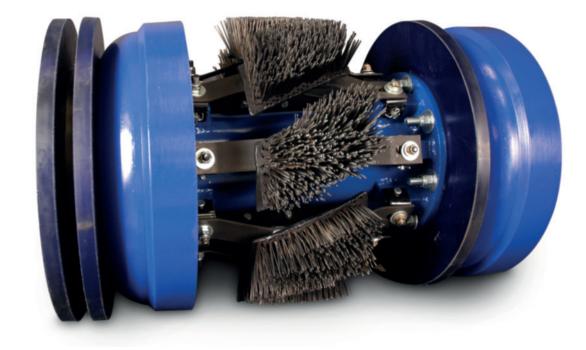

For extra scraping, the ISTE Pig<sup>®</sup> uses heavy duty flat wire HZ brushes that are mounted on spring-loaded arms to ensure constant contact with the pipe wall.