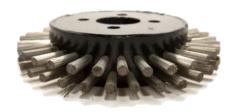

## PIT CLEANING™ BRUSH

The pit cleaning™ brush is used for aggressive jobs, such as pit cleaning, where rust and debris are heavily built up. This brush can be added to any mandrel body pig for heavy duty cleaning. Each brush is made of multiple brush fibers that are flexible enough to get into the smallest of pits; however, they are strong enough to scrape off hard build up inside a pipe. Adding these brushes to a pig will ensure that there is increased cleaning coverage.