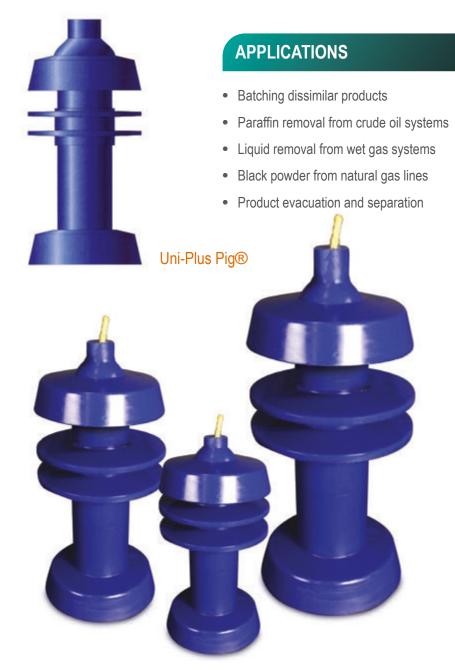

inline

The Uni-Plus Pig® combines sealing and scraping capabilities in one cleaning pig. Its solid one piece construction and the unique cup disc combination provides the best possible combination for cleaning efficiency. The cup shape allows the pig to run long distances yet maintain a good seal, even through parts of the pipeline that are out-of round. The discs provide the most effective design to remove or scrape foreign material from the pipe walls.

Where hardened deposits are encountered the Uni-Plus Pig® is available with circular steel scraping brushes. The brushes are made of tempered steel to remove hardened deposits.

The Uni-Plus Pig® is manufactured from high performance polyurethane to ensure durability