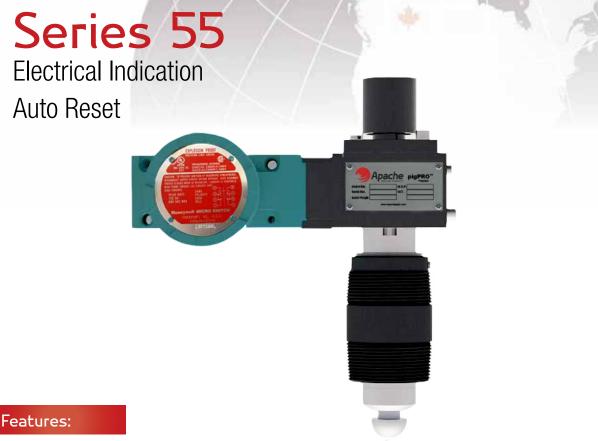

## pig P R O TM

Base Model 55-0000 are an electrical indicator with automatic reset. It includes a thread mounting nipple, standard lower housing with fluorocarbon O-Rings, hemispherical plunger and weather sealed & explosion proof limit switch. The switch employed on this model is NEMA rated, UL listed and CSA certified to suit most applications.