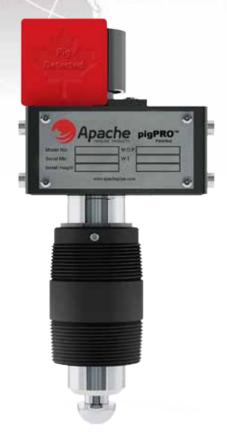

## pigPRO<sup>TM</sup>

Series 57

Visual Indication Manual Reset

## Features:

Our most popular pigPRO<sup>™</sup> the base Model 57-0000 are a visual flag indicator with manual reset. It includes a thread mounting nipple, standard lower housing with fluorocarbon O-Rings, hemispherical plunger with a flag assembly.