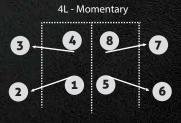

Electrical Diagram

Double-pole, 2 N.O., 2 N.C. ELectrical Rating B

AVAILABLE AT OUR U.S. DISTRIBUTOR