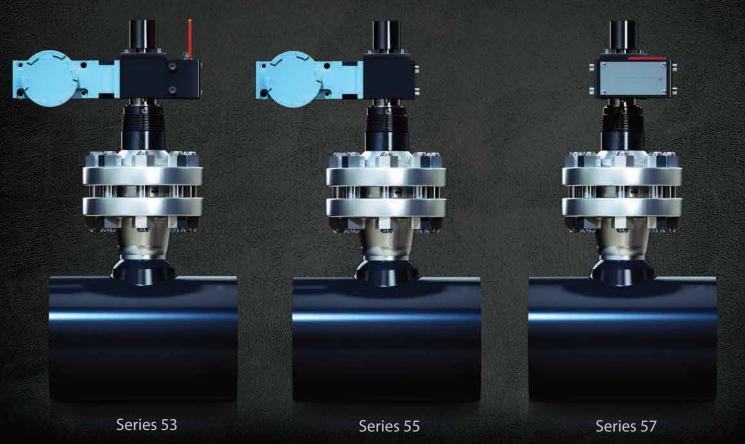

### Install Height Adjustment

IMPORTANT: Detection of pig's passage is dependent on proper INSTALL HEIGHT. Incorrect INSTALL HEIGHT could void the warranty.

### **INSTALLATION INSTRUCTIONS**

Series 53, 55, 57 Indicators Flange Mount

**PIGPRO™** is a trademark of Apache Pipeline Products and protected by U.S. Patent 5263220