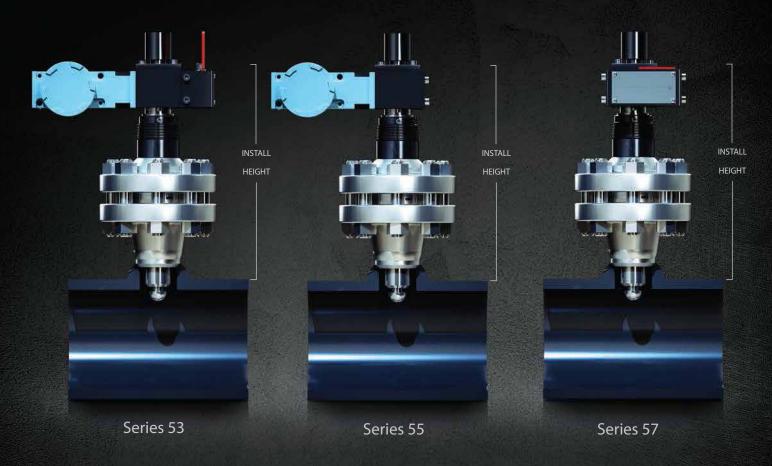

### Install Height Adjustment

IMPORTANT: Detection of pig's passage is dependent on proper INSTALL HEIGHT. Incorrect INSTALL HEIGHT could void the warranty.

### **INSTALLATION INSTRUCTIONS**

Series 53, 55, 57 Indicators Flange Mount

**PIGPRO™** is a trademark of Apache Pipeline Products and protected by U.S. Patent 5263220