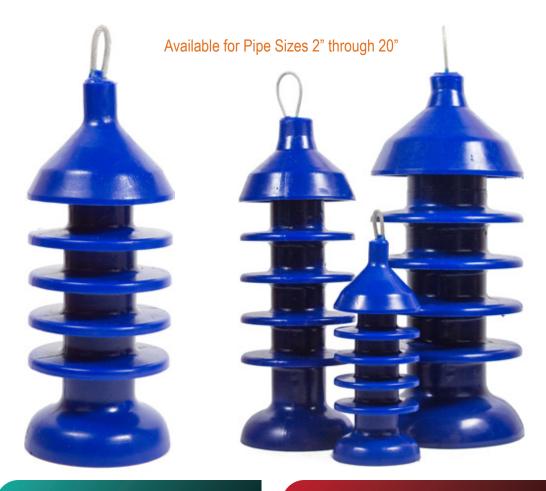

UNII-FLEX 2CM G®

The solid polyurethane Uni-Flex 2C Pig® is cast as a single piece construction. The flexible combination of cups and discs creates an effective pig for removing liquids from wet gas systems, water from product pipelines, and paraffin from the walls of crude oil pipelines.

Manufactured from high-performance polyurethane, it flexes through varying diameter pipelines, short-radius weld ells, tees, valves, dents and out-of-round pipe. Its hollow core allows the pig to expand in diameter thereby increasing its seal as the differential pressure across the pig increases and to center itself for even wear.

## **APPLICATIONS**

- Condensate and Liquids from Wet Gas Pipelines
- Water from Product Pipelines
- Ideal for LPG Services
- Controlling Paraffin in Crude Oil Pipelines

## **FEATURES AND BENEFITS**

- Available in Standard & High-Performance Polyurethane
- Single Piece Construction
- Available with Pull Ropes, Cables and Nylon Straps
- · Can be Configured for Multi-Diameters
- Available with Transmitter Cavity
- Features 2 Cups for Superior Sealing