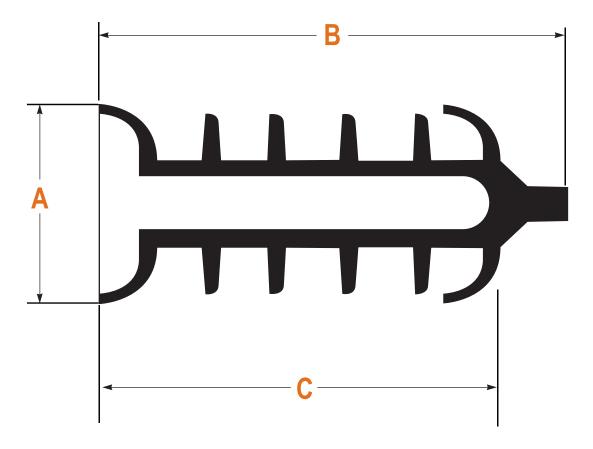

## **TECHNICAL DATA**

| SIZE IN/MM  | А       | В     | С     | WEIGHT (Lbs.) |
|-------------|---------|-------|-------|---------------|
| 2" / 50mm   | 2.5"    | 5.5"  | 4.75" | 0.37          |
| 4" / 100m   | 4.375"  | 7"    | 4"    | 2             |
| 6" /150mm   | 6.625"  | 18"   | 16"   | 7.25          |
| 8" / 100mm  | 8.5"    | 18.5" | 15"   | 15            |
| 10" / 150mm | 10.75"  | 19.5" | 15"   | 21.25         |
| 12" / 200mm | 13"     | 23.5" | 18.5" | 36            |
| 14" / 250mm | 13.875" | 26"   | 23"   | 47            |
| 16" / 300mm | 15.875" | 28"   | 24"   | 62            |
| 20" / 400mm | 20"     | 35.5" | 30"   | 118           |
|             |         |       |       |               |
|             |         |       |       |               |