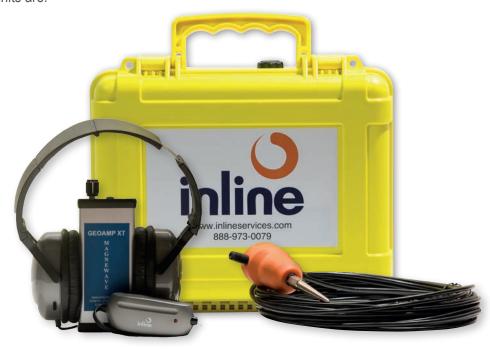

**The Geophone** allows a listener to hear extremely low sounds from great distances using the high tech ground probe. With this device the sound of an approaching pig will be amplified from miles away in order to help indicate where exactly the pig is striking the pipeline welds.

## **GEOPHONE**

- · Audio filtering headphones reduces noise
- · Lightweight and immune to power lines and radio frequency interference
- · Rugged packaging for industrial use
- · Low battery indication
- · Small size, easy to use
- High Efficient Noise Reducing Headphones
- · Sounds great even using headphones
- Comes with Geophone, 50' Probe extension cable
- Cost effective