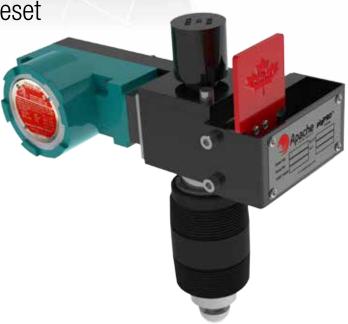

#### Features:

Base Model 53-0000 are a combined visual/electrical indicator with manual/automatic reset. It includes a thread mounting nipple, standard lower housing with fluorocarbon ORings, hemispherical plunger with a flag assembly and weather sealed & explosion proof limit switch. The switch employed on this model is NEMA rated, UL listed and CSA certified to suit most applications.