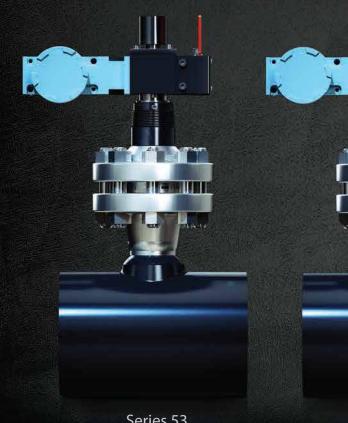

#### Install Height Adjustment

IMPORTANT: Detection of pig's passage is dependent on proper INSTALL HEIGHT. Incorrect INSTALL HEIGHT could void the warranty.

## INSTALLATION INSTRUCTIONS

Series 53, 55, 57 Indicators Flange Mount

Series 53

**pigPRO<sup>™</sup>** is a trademark of Apache Pipeline Products and protected by U.S. Patent 5263220