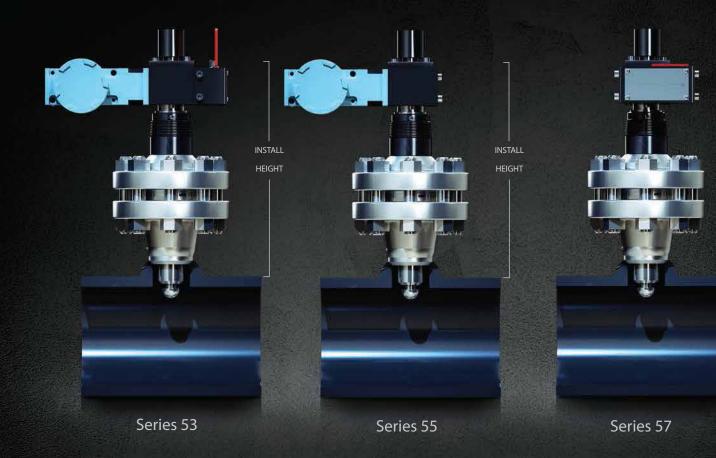

#### Install Height Adjustment

IMPORTANT: Detection of pig's passage is dependent on proper INSTALL HEIGHT. Incorrect INSTALL HEIGHT could void the warranty.

## INSTALLATION INSTRUCTIONS

Series 53, 55, 57 Indicators Flange Mount

Series 53

**pigPRO<sup>™</sup>** is a trademark of Apache Pipeline Products and protected by U.S. Patent 5263220

### AVAILABLE AT OUR **U.S. DISTRIBUTOR**

Series 55

Series 57

SALES@INLINESERVICES.COM | WWW.INLINESERVICES.COM