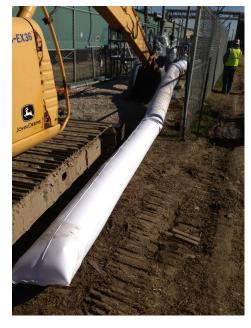

Dust Bags are used to eliminate pollution by catching debris from a pipeline and trapping dust particles as small as 5 microns, along with construction debris and mill scale. A drawstring closure is used to secure the bag to the end of the pipeline. These bags are made of heavy duty polyester, however custom material and sizes are available upon request. Standard Dust Bags are available in two diameters and three lenghts.

## THIS.....



## OR THIS.....



## **DIM CHART**

## **DUST BAGS**

|                  |          |            | PACKAGE DIMENSIONS |             |
|------------------|----------|------------|--------------------|-------------|
| OPERATIONAL SIZE | PART NO. | LENGTH(in) | DIAMETER(in)       | WEIGHT(lbs) |
| 12" x 10'        | 10112010 | 20.00      | 7.00               | 3.00        |
| 12" x 25'        | 10112025 | 20.00      | 10.00              | 9.00        |
| 12" x 50'        | 10112050 | 20.00      | 14.00              | 18.00       |
| 12" x 75'        | 10112075 | 20.00      | 17.00              | 28.00       |
|                  |          |            |                    |             |
| 24" x 25'        | 10124025 | 40.00      | 10.50              | 14.00       |
| 24" x 50'        | 10124050 | 40.00