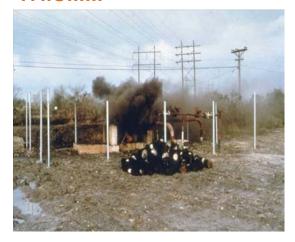

Dust Bags are used to eliminate pollution by catching debris from a pipeline and trapping dust particles as small as 5 microns, along with construction debris and mill scale. A drawstring closure is used to secure the bag to the end of the pipeline. These bags are made of heavy duty polyester, however custom material and sizes are available upon request. Standard Dust Bags are available in two diameters and three lenghts.

## THIS.....



## OR THIS.....



## **DIM CHART**

## **DUST BAGS**

|                  |          |            | PACKAGE DIMENSIONS |             |
|------------------|----------|------------|--------------------|-------------|
| OPERATIONAL SIZE | PART NO. | LENGTH(in) | DIAMETER(in)       | WEIGHT(lbs) |
| 12" x 10'        | 10112010 | 20.00      | 7.00               | 3.00        |
| 12" x 25'        | 10112025 | 20.00      | 10.00              | 9.00        |
| 12" x 50'        | 10112050 | 20.00      | 14.00              | 18.00       |
| 12" x 75'        | 10112075 | 20.00      | 17.00              | 28.00       |
|                  |          |            |                    |             |
| 24" x 25'        | 10124025 | 40.00      | 10.50              | 14.00       |
| 24" x 50'        | 10