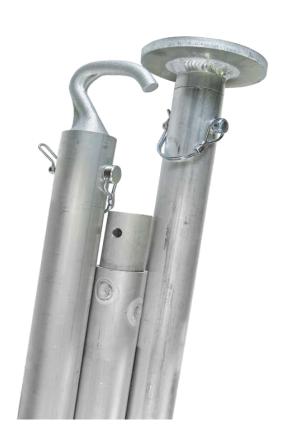

sales@inlineservices.com

The Pig Retrieval Pole is designed with a hook on one end in order to make retrieving a pig from a line easy. The pole available in aluminum or fiberglass pipe making it very safe for any type of environment.

## **Features**

- Safest Way to retrieve pigs from a pipeline
- Aluminum or Fiberglass pipe available
- Optional handle makes handling the pigs even easier
- Standard 8' and 16' lengths
  - Efficient launching and receiving process
- Rated for up to 1500 lbs of pulling capacity
- Comes in heat and weather resistant bag for easy transport and storage