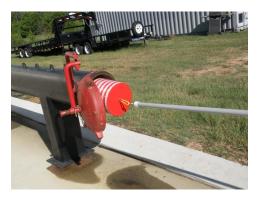

sales@inlineservices.com

The Pig Retrieval Pole is designed with a hook on one end in order to make retrieving a pig from a line easy. The pole available in aluminum or fiberglass pipe making it very safe for any type of environment.

## **Features**

- Safest Way to retrieve pigs from a pipeline
- Aluminum or Fiberglass pipe available
- Optional handle makes handling the pigs even easier
- Standard 8' and 16' lengths
  - Efficient launching and receiving process
- Rated for up to 1500 lbs of pulling capacity
- Comes in heat and weather resistant bag for easy transport and storage