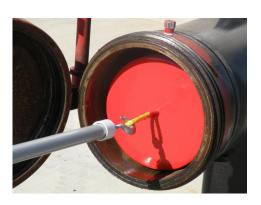

sales@inlineservices.com

The Pig Retrieval Pole is designed with a hook on one end in order to make retrieving a pig from a line easy. The pole available in aluminum or fiberglass pipe making it very safe for any type of environment.

## Safe pig retrieval in flammable gas pipelines