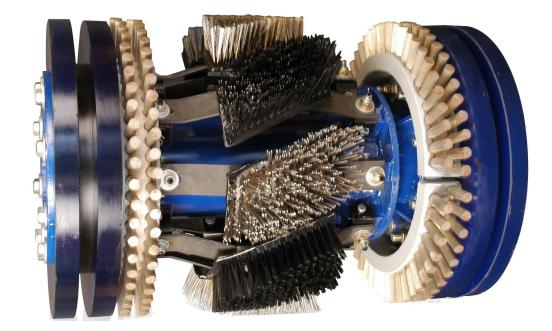

inline

The PIT CLEANING PIG<sup>™</sup> is one of the most aggressive mandrel body cleaning pigs on the market. It is equipped with four seal discs, heavy wire pencil brushes and HZ assembly brushes for superior pit cleaning. The pencil brushes help to scrape away at black powder, wax, mill scale and rust from inside the pipe and can get into the smallest of pits. This pig will ensure there is maximum cleaning coverage inside the pipe

## **APPLICATIONS**

- Extreme Pit Cleaning
- Black powder removal
- · Aggressive to clean mill scale, wax and rust

## **FEATURES AND BENEFITS**

- Size Range: 6" 48"
- Configured of 4 discs, pencil brushes & HZ brushes
- Transmitter housing is available

Inline Services, LLC. 27731 Commercial Park Rd Tomball, TX 77375