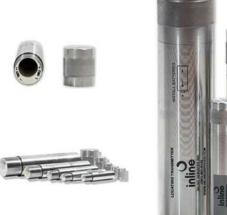

## **TX-6D TRANSMITTER**

Extra Long Life

Physical Dimensions: 16.0" x 2.5"

Material of Construction: Stainless Steel

Pressure Tested: 2200 PSI

Power Requirements: 6 D Cell Alkaline

**Pulse Signal Transmission:** Pulse <3 Sec. Interval

**Typical Duration**: 2000 Hours

Maximum Duration: 3000 Hours

Free Air Range Test: >60 Feet

**Note:** Range test performed with Magnewave RX-101with

external wand antenna.