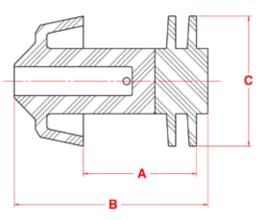

| Size | A      | В      | С      | Weight | Part #     |
|------|--------|--------|--------|--------|------------|
| 3"   | 2.500  | 4.875  | 3.375  | 1.0    | 74-0462-03 |
| 4"   | 3.625  | 6.250  | 4.375  | 2.0    | 74-0462-04 |
| 6"   | 5.375  | 8.750  | 6.500  | 4.0    | 74-0462-06 |
| 8"   | 7.625  | 11.750 | 8.500  | 10     | 74-0462-08 |
| 10"  | 9.625  | 14.125 | 10.625 | 20     | 74-0462-10 |
| 12"  | 10.125 | 15.375 | 12.500 | 32     | 74-0462-12 |