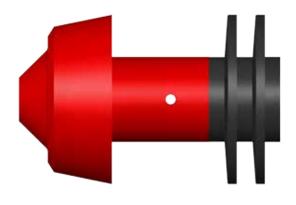

The unique design of our new dual durometer Hurricane FP pig has a front hollow mandrel with two port holes in the middle of the mandrel. This allows the inhibitor to travel to the front of the pig and then through the port holes. The inhibitor is then contained between the 86 durometer (hard) leading cup and two 62 durometer (soft) rear sealing discs allowing the pig to leave a film of inhibitor on the pipe wall. Designed to traverse 1.5D bends.