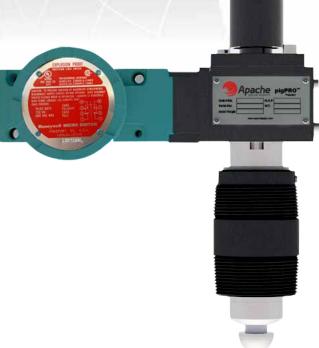

#### Features:

Base Model 55-0000 are an electrical indicator with automatic reset. It includes a thread mounting nipple, standard lower housing with fluorocarbon O-Rings, hemispherical plunger and weather sealed & explosion proof limit switch. The switch employed on this model is NEMA rated, UL listed and CSA certified to suit most applications.