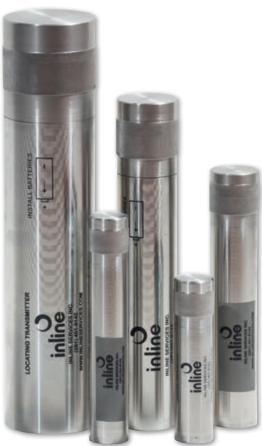

inline

Inline offers a wide variety of Transmitters that operate by emitting electromagnetic fields at a very low frequency (between 15 and 30Hz). This makes pig-tracking transmitters safe and reliable for use in any onshore or offshore environment and any pipeline product (water, oil, gas, ammonia, carbon dioxide, etc.)

## TRANSMITTERS

- Dual Power/Dual Mode
- · Available in coded frequencies
- Come in Extra small for Process / Production lines with switch for selectable Codes A-B, B-C and A-C
- Tow Behind and stand-alone carriers
  available
- Available in all sizes to meet any time requirement.