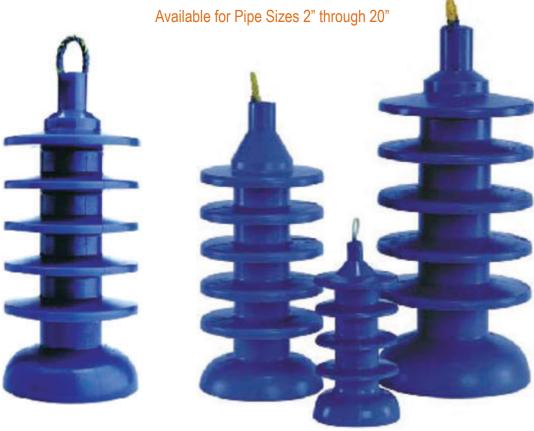

The solid polyurethane Uni-Flex Pig® is cast as a single piece construction. The flexible combination of cup and discs creates an effective pig for removing liquids from wet gas systems, water from product pipelines, and paraffin from the walls of crude oil pipelines.

Manufactured from high-performance polyurethane, it flexes through varying diameter pipelines, short-radius weld ells, tees, valves, dents and out-of-round pipe. Its hollow core allows the pig to expand in diameter thereby increasing its seal as the differential pressure across the pig increases and to center itself for even wear.

### **APPLICATIONS**

- Condensate and Liquids from Wet Gas Pipelines
- · Water from Product Pipelines
- · Ideal for LPG Services
- Controlling Paraffin in Crude Oil Pipelines

## **FEATURES AND BENEFITS**

- Available in Standard & High-Performance Polyurethane
- Single Piece Construction
- Available with Pull Ropes, Cables and Nylon Straps
- · Can be Configured for Multi-Diameters
- Available with Transmitter Cavity