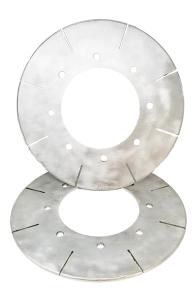

While traversing the pipeline, if the gauging pig passes through obstructions or restrictions, the plate will show wear in its otherwise flat profile. Examining the wear or deflections on the plate and tracking the pigs location allows for isolating problem areas in the line.