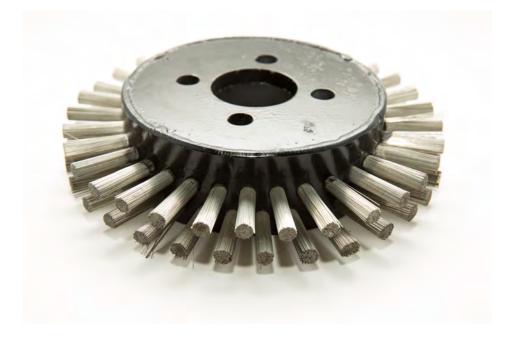

inline

The Pit Cleaning<sup>™</sup> Brush is used for aggressive jobs, such as pit cleaning, where rust and debris are heavily built up. This brush can be added to any mandrel body pig for heavy duty cleaning. Each brush is made of multiple brush fibers that are flexible enough to get into the smallest of pits; however, they are strong enough to scrape off hard build up inside a pipe. Adding these brushes to a pig will ensure that there is increased cleaning coverage.

## **APPLICATIONS**

- Extreme Pit Cleaning
- · Black powder removal
- · Aggressive to clean mill scale, wax and rust

## FEATURES AND BENEFITS

- Size Range: 6" 48"
- · Can be assembled on any mandrel bodied pig
- · Built of multiple brush fibers to ensure the smallest of pits get cleaned

Inline Services, LLC. 27731 Commercial Park Rd Tomball, TX 77375